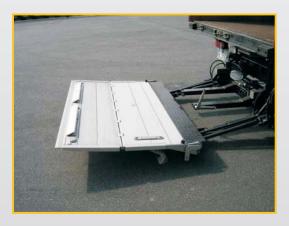

### The versatile partner with intelligent advantages:

- Fast assembly through four bolted assembly plates, no welding is necessary on the vehicle.
- Loading and unloading on ramps or with forklift trucks is not a problem
- Its reduced height of 280 mm and assembly depth of 1.200 mm allows an assembly on 7,5 t trucks
- Spring assisted folding and unfolding of the platform
- + Even more versatile thanks to its interchangeable system
- Rear bumper according to the directive 2006/20/EG for an unlimited vehicle weight
- Anodized aluminum platform
- + Static bridge plate, eliminating the need for an additional plate