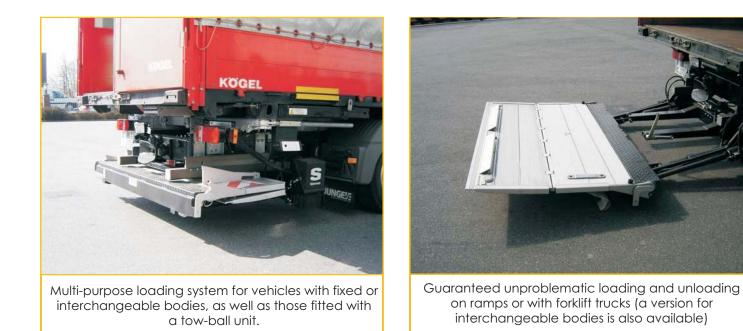

# Our multi-purpose model : UASX 1008/1508

Retractable tail lift with a capacity of 1.000 kg or 1.500 kg

### The versatile partner with intelligent advantages:

- Fast assembly through four bolted assembly plates, no welding is necessary on the vehicle.
- Loading and unloading on ramps or with forklift trucks is not a problem
- Its reduced height of 280 mm and assembly depth of 1.200 mm allows an assembly on 7,5 t trucks
- Spring assisted folding and unfolding of the platform
- + Even more versatile thanks to its interchangeable system
- Rear bumper according to the directive 2006/20/EG for an unlimited vehicle weight
- Anodized aluminum platform
- + Static bridge plate, eliminating the need for an additional plate