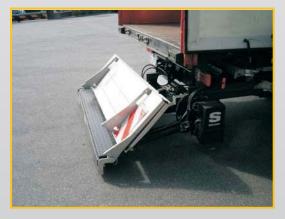

# Our multi-purpose model : UASX 1008/1508

Retractable tail lift with a capacity of 1.000 kg or 1.500 kg

# **Plus-point product diversity**

Retractable tail lift with a capacity of 1.000 kg or 1.500 kg low in height and needing very little assembly depth.