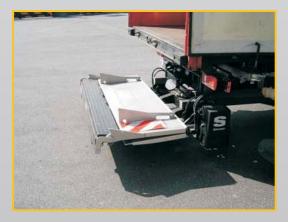

# Our multi-purpose model : UASX 1008/1508

Retractable tail lift with a capacity of 1.000 kg or 1.500 kg

# **Plus-point product diversity**

Retractable tail lift with a capacity of 1.000 kg or 1.500 kg low in height and needing very little assembly depth.