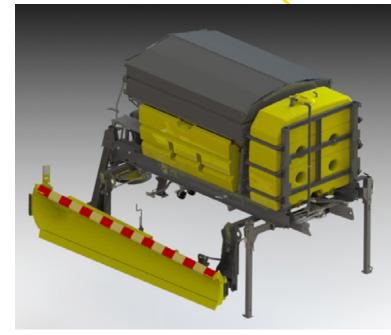

## PURE sigma T

Connect any spreader to PURE SigmaT side plough platform, lock PURE SigmaT to the fifth wheel coupling and you are ready for winter road maintenance. Take care of snow with PURE Delta<sup>4</sup> side plough and use spreader for antiskid treatment. Then unlock PURE SigmaT, leave it on support legs and you have your truck fast and easily ready for any other use.

## PURE SIGMA T WITH PURE DELTA4 SIDE PLOUGH

Max working width 3950 mm

Total width of blade 4450 mm

Blade height 1050 mm

Blade weight 700 kg

Ploughing angle 0-60°

Blade angle 60°

Required hydraulic flow 100 l/min / 210 bar

Transportation width of side 570 mm

plough

Weight without spreader approx. 2080 kg \* Weight without spreader approx. 1280 kg \* and blade

Working width with PURE Epsilon4.6 7,5 m