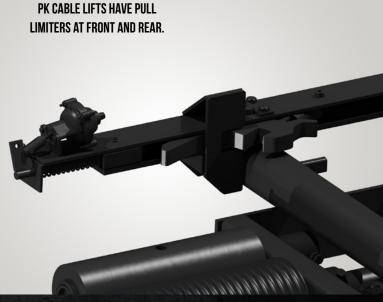

### **EFFECTIVE**

Two-speed control system, an automatic pull limiter, free fall, cable traction balancing and mechanical traction unit locking make for efficient and safe working.