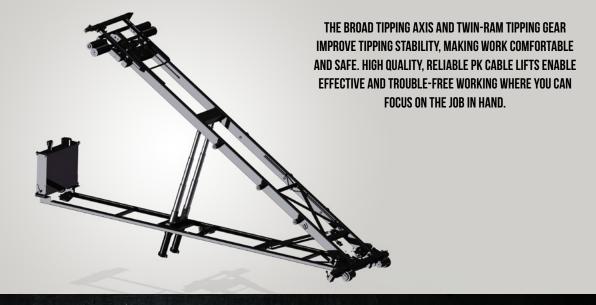

## **VERSATILE**

PK cable lifts improve the utilisation rate of a vehicle by making it more adaptable. The ability to remove the upper body, e.g. for use with a fifth wheel coupling or gravel platform, also enables a wide range of haulage functions.

### **EFFECTIVE**

Two-speed control system, an automatic pull limiter, free fall, cable traction balancing and mechanical traction unit locking make for efficient and safe working.