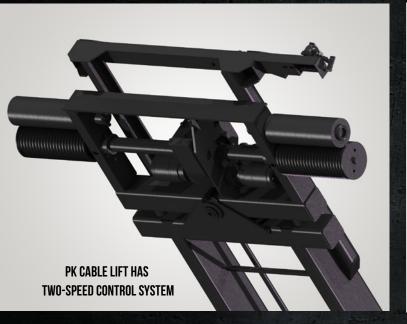

### **EFFECTIVE**

Two-speed control system, an automatic pull limiter, free fall, cable traction balancing and mechanical traction unit locking make for efficient and safe working.