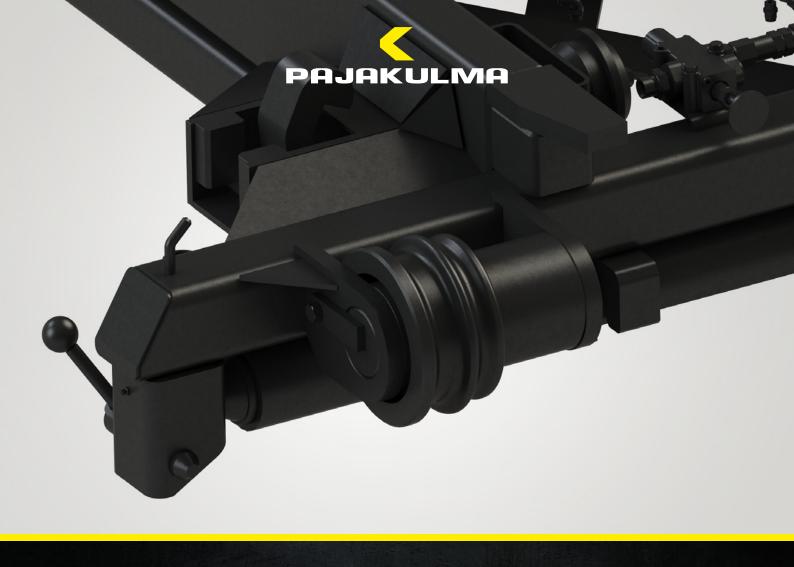

## **RELIABLE**

PK cable lifts for demountable platforms apply advanced technology to ensure reliable operation even in the toughest conditions. Designed and constructed with certified quality, this equipment maximises payload and functionality.

### **EFFECTIVE**

Two-speed control system, an automatic pull limiter, free fall, cable traction balancing and mechanical traction unit locking make for efficient and safe working.