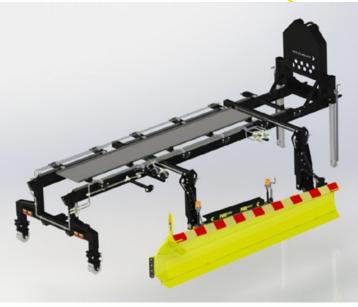

# PURE sigma

Connect any spreader to PURE Sigma side plough platform, lift and lock PURE Sigma on the carrier and you are ready for winter roadwork. Take care of snow with PURE Delta<sup>4</sup> side plough and use spreader for antiskid treatment.

### PURE SIGMA SIDE PLOUGH PLATFORM WITH PURE DELTA4 SIDE PLOUGH

Max working width 3950 mm Total width of blade 4450 mm Blade height 1050 mm Blade weight 700 kg 0-60° Ploughing angle Blade angle 60°

Required hydraulic flow 100 l/min / 210 bar