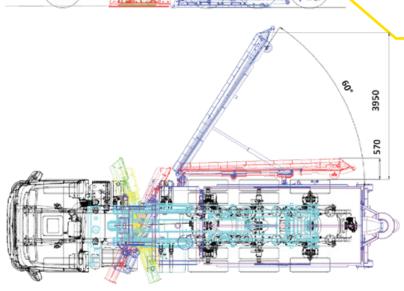

### PURE SIGMA SIDE PLOUGH PLATFORM WITH PURE DELTA4 SIDE PLOUGH

Max working width 3950 mm Total width of blade 4450 mm Blade height 1050 mm Blade weight 700 kg 0-60° Ploughing angle Blade angle 60°

Required hydraulic flow 100 l/min / 210 bar

Transportation width of side plough 570 mm

approx. 2700 kg ' Weight without spreader

Weight without spreader and approx. 1900 kg

side plough blade

x = depends on hook lift width

\* Weights valid for longest possible frame.