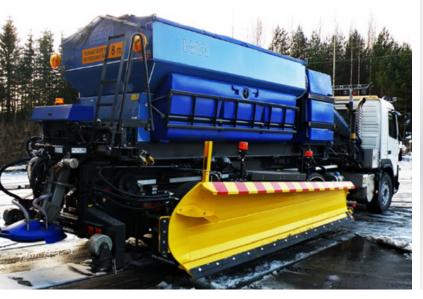

# PURE sigma

Connect any spreader to PURE Sigma side plough platform, lift and lock PURE Sigma on the carrier and you are ready for winter roadwork. Take care of snow with PURE Delta<sup>4</sup> side plough and use spreader for antiskid treatment.

Then unlock PURE Sigma, leave it on support legs and you have your truck fast and easily ready for any other use.

### PURE SIGMA SIDE PLOUGH PLATFORM WITH PURE DELTA4 SIDE PLOUGH

Max working width 3950 mm Total width of blade 4450 mm Blade height 1050 mm Blade weight 700 kg 0-60° Ploughing angle Blade angle 60°

Required hydraulic flow 100 l/min / 210 bar