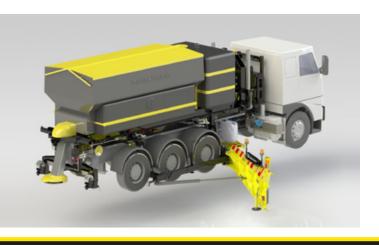

# PURE sigma

Connect any spreader to PURE Sigma side plough platform, lift and lock PURE Sigma on the carrier and you are ready for winter roadwork. Take care of snow with PURE Delta<sup>4</sup> side plough and use spreader for antiskid treatment.

Then unlock PURE Sigma, leave it on support legs and you have your truck fast and easily ready for any other use.