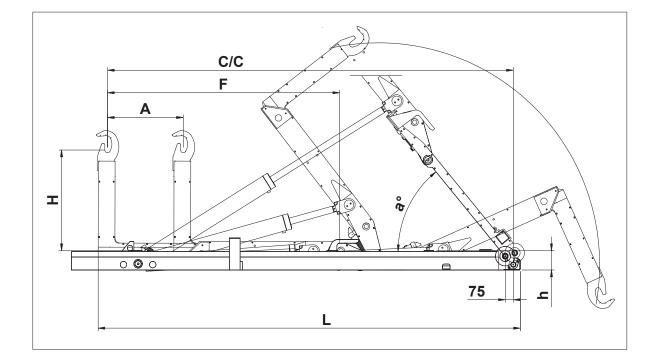

- ▶ ADDITIONAL EQUIPMENT
- Crane body studs
- Redskapsfäste
- Radio control
- Impact tested front wall
- Sleeves in front wall

**S8** 

| Model        | Weight<br>(kg) | Capacity<br>max (t) | Pressure<br>(bar) | a  | Dimensions (mm) |      |     |     |     | F<br>Body lock | Rec.<br>Load carrier |
|--------------|----------------|---------------------|-------------------|----|-----------------|------|-----|-----|-----|----------------|----------------------|
|              |                |                     |                   |    | C/C             | L    | Α   | Н   | h   | (mm)           | (mm)                 |
| S8 – 3438 CA | 940            | 8                   | 260               | 59 | 3438            | 3600 | 700 | 930 | 180 | 2135           | 3500-4000            |
| S8 – 3738 CA | 950            | 8                   | 260               | 51 | 3738            | 3900 | 700 | 930 | 180 | 2135           | 3800-4300            |
| S8 – 4038 CA | 960            | 8                   | 260               | 45 | 4038            | 4200 | 700 | 930 | 180 | 2135           | 4100-4600            |
|              |                |                     |                   |    |                 |      |     |     |     |                |                      |