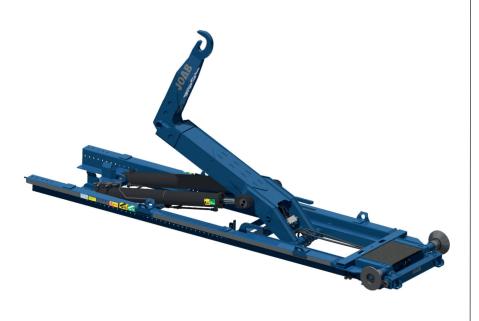

## Our smallest but big in every other way

**S8** 

Hook lift S8 is a flexible, easy-to-use and fast hook lift. The design is among one of the lowest when it comes to low weight and the lowered tipping joints increase the lifting force.

## **QUICK FACTS**

- Swedish made.
- 8 tons lifting and tipping capacity.
- Mini hook height, 930mm.

## FACTS IN DETAIL

- Robust construction for increased durability and long service life.
- Automatic lowering brake that dampens the speed at the end of the lowering motion.
- Hook height of 930mm and adapted mini body.
- Extensive equipment program designed for your specific needs.
- Included in our FBS construction concept, which consists of corrosion resistant products (painted at assembly). FBS also means a shorter lead time.
- Gives you, the customer, many years of profitable ownership.

- ▶ ADDITIONAL EQUIPMENT
- Crane body studs
- Redskapsfäste
- Radio control
- Impact tested front wall
- Sleeves in front wall

**S8** 

| Model        | Weight<br>(kg) | Capacity<br>max (t) | Pressure<br>(bar) | a  | Dimensions (mm) |      |     |     |     | F<br>Body lock | Rec.<br>Load carrier |
|--------------|----------------|---------------------|-------------------|----|-----------------|------|-----|-----|-----|----------------|----------------------|
|              |                |                     |                   |    | C/C             | L    | Α   | Н   | h   | (mm)           | (mm)                 |
| S8 – 3438 CA | 940            | 8                   | 260               | 59 | 3438            | 3600 | 700 | 930 | 180 | 2135           | 3500-4000            |
| S8 – 3738 CA | 950            | 8                   | 260               | 51 | 3738            | 3900 | 700 | 930 | 180 | 2135           | 3800-4300            |
| S8 – 4038 CA | 960            | 8                   | 260               | 45 | 4038            | 4200 | 700 | 930 | 180 | 2135           | 4100-4600            |
|              |                |                     |                   |    |                 |      |     |     |     |                |                      |